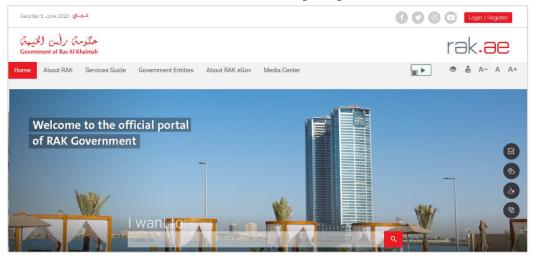

#### 1. Enter the website www.rak.ae - Click on the word (login / register)

2. Click on the icon (log in with UAE pass)

| Please Log in                                                                                                                         |        |                      |
|---------------------------------------------------------------------------------------------------------------------------------------|--------|----------------------|
| Login With 🔞 UAE PASS                                                                                                                 |        | Log in to RAK.ae     |
| A single trusted digital identity for all citizens, residents and visitors.                                                           |        | Username<br>Password |
| Note: If you are already registered<br>with RAK Government Portal, you can<br>use the same login credentials to login<br>to UAE Pass. | or<br> | Log in               |