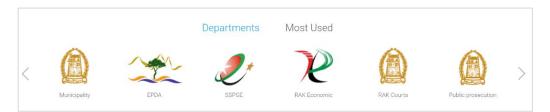

-----------------------------------------------------------------------------------------------------------------------------------|--------|----------------------|
| Login With 🔞 UAE PASS                                                                                                                 |        | Log in to RAK.ae     |
| A single trusted digital identity for all citizens, residents and visitors.                                                           |        | Username<br>Password |
| Note: If you are already registered<br>with RAK Government Portal, you can<br>use the same login credentials to login<br>to UAE Pass. | or<br> | Log in               |

3. Enter your (mobile number) in smart pass

#### 4. Click on (Public Prosecution Department) to get the required service.



#### 5. Click on the required service.

| S Services                           | 、<br>、 |
|--------------------------------------|--------|
| Send Passport for Renewal            |        |
| Passport Replacement in a Case       |        |
| ▶ Receipt of Passport                |        |
| ▶ Photocopy of Documents             |        |
| ▶ Prisoner Visit Request             |        |
| ▶ To Whom it May Concern Certificate |        |

#### 6. Click on (start service)

5

| Start Service |  |
|---------------|--|
|               |  |

#### 7. Enter (type of case + Number + Year) the service to be received - Click (Press to execute

|  | ادخل بياتات القضية |
|--|--------------------|
|  | بياتات القضية      |
|  | نوع القضية" 🗸      |
|  | رقم القضية*        |
|  | سنة القضية*        |
|