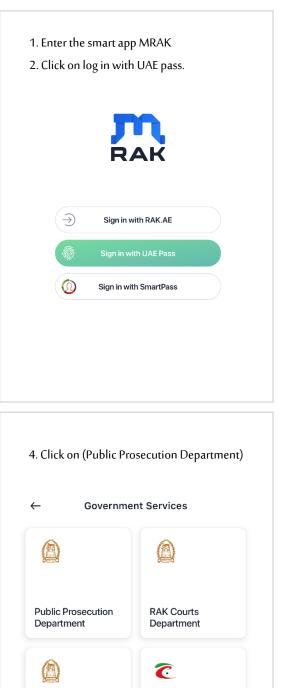

Steps to apply for services through the smart app

MRAK

| 3.Click on (Government services)              |  |
|-----------------------------------------------|--|
|                                               |  |
| Q Search Services                             |  |
| Payments My Cases History Favorites           |  |
| Government Services                           |  |
| RAK Finder     Diaital Queuing                |  |
| Home Categories Support Notifications Profile |  |

#### 4. Click on (Public Prosecution Department) to get the required service.